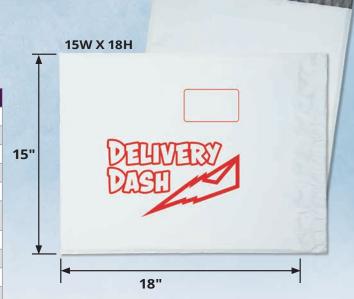

## **15W x 18H PLASTIC MAILER**

**Size:** 15W x 18H + 2" lip.

2.85 mil. White.

| Imprint            | Item #    | 150  | 250  | 500  | 1000 | 3000   |
|--------------------|-----------|------|------|------|------|--------|
| FLEXO<br>INK PRINT | 26WHM1518 | 1.80 | 1.44 | 1.30 | 1.24 | 1.16 A |