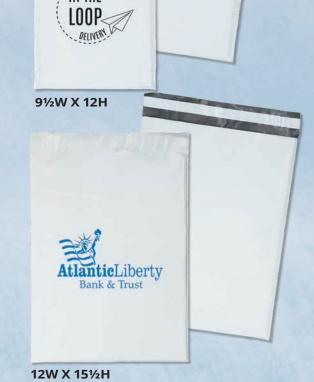

## 91/2W x 12H PLASTIC MAILER

**Size:** 9½W x 12H + 2" lip. 2.85 mil. White.

| Imprint            |          |      |      |      | 1000 |        |
|--------------------|----------|------|------|------|------|--------|
| FLEXO<br>INK PRINT | 26WHM912 | 1.54 | 1.18 | 1.04 | 0.98 | 0.90 A |

## 12W x 151/2H PLASTIC MAILER

**Size:** 12W x 15½H + 2" lip.

2.85 mil. White.

| Imprint            |           |      | 250  |      |      |        |
|--------------------|-----------|------|------|------|------|--------|
| FLEXO<br>INK PRINT | 26WHM1215 | 1.70 | 1.34 | 1.20 | 1.14 | 1.06 A |